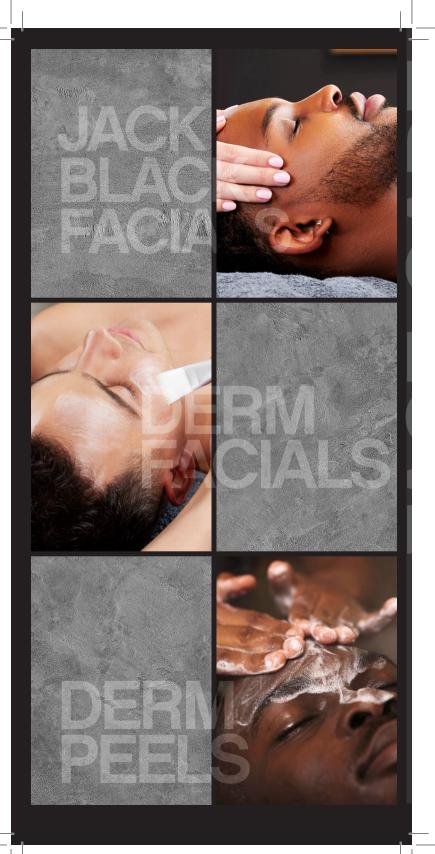

# JACK BLACK FACIALS

| Jack Black Express Facial (30 min)<br>An express treatment that deep cleanses, exfoliates and moisturises the<br>face, including a specialised eye treatment that helps soothe, refresh and<br>depuff the eye area. This treatment can be done in the Barber Chair. | R315   |
|---------------------------------------------------------------------------------------------------------------------------------------------------------------------------------------------------------------------------------------------------------------------|--------|
| Jack Black Intensive Facial (60 min)<br>Specialised for breakout prone skin, this treatment deep cleanses,<br>exfoliates and moisturises the face. It includes a specialised eye treatment<br>that helps soothe, refresh and deputif the eye area.                  | R630   |
| Jack Black Signature Facial (60 min)<br>A customised facial to treat your skin needs, including a specialised eye<br>treatment that helps soothe, refresh and depuff the eye area.                                                                                  | R630   |
| Ingrown Hair Treatments*<br>A specialised treatment that deep cleanses and exfoliates the face, to<br>treat and prevent further ingrown hairs and razor bumps. This treatment<br>calms, soothes and softens the skin.                                               | R580   |
| DERMALOGICA                                                                                                                                                                                                                                                         |        |
| Face Mapping (15 min)<br>A professional, in-depth skin analysis based on your skin and lifestyle.                                                                                                                                                                   | FREE   |
| Discover Dermalogica (30 min)<br>A 30-minute treatment to brighten and hydrate the skin.                                                                                                                                                                            | R580   |
| Sorbet Exclusive (60 min)<br>Advanced exfoliation and a vitamin-rich masque to smooth, and<br>regenerate skin leaving it with a healthy glow. This treatment includes a<br>10-minute stress-relieving full back and shoulder massage                                | R890   |
| TARGETED TREATMENTS:                                                                                                                                                                                                                                                |        |
| Pro Bright (60 min)<br>Treats dark spots (dark marks, melasma and sun damage).<br>Best to be booked as a programme of 3 to 6 treatments.                                                                                                                            | R950   |
| Pro Clear (60 min)<br>Treats breakout-prone skin and is ideal for oily/congested skin that needs<br>extractions. Best to be booked as a programme of 3 to 6 treatments.                                                                                             | R950   |
| Pro Firm (60 min)<br>Skin resurfacing to help revitalise and smooth the skin, while incorporating<br>advanced techniques to firm and tone.                                                                                                                          | R950   |
| Pro Calm (60 min)<br>Hydrate, balance, and restore the skin to treat skin irritation and reduce<br>sensitivity.                                                                                                                                                     | R950   |
|                                                                                                                                                                                                                                                                     | Add on |
| Retinol Accelerator (10 min)<br>Boosts the skin renewal process for enhanced results.                                                                                                                                                                               | R150   |
| PEELS:                                                                                                                                                                                                                                                              |        |
| Ultra Power Bright Peel (30 min)<br>30-minute fast-acting peel targeting hyperpigmentation.                                                                                                                                                                         | R770   |
| Power Clear Peel (30 min)<br>30-minute fast-acting peel targeting breakout-prone skin.                                                                                                                                                                              | R770   |
| Advanced Renewal (30 min)<br>30-minute fast-acting peel targeting ageing.                                                                                                                                                                                           | R770   |